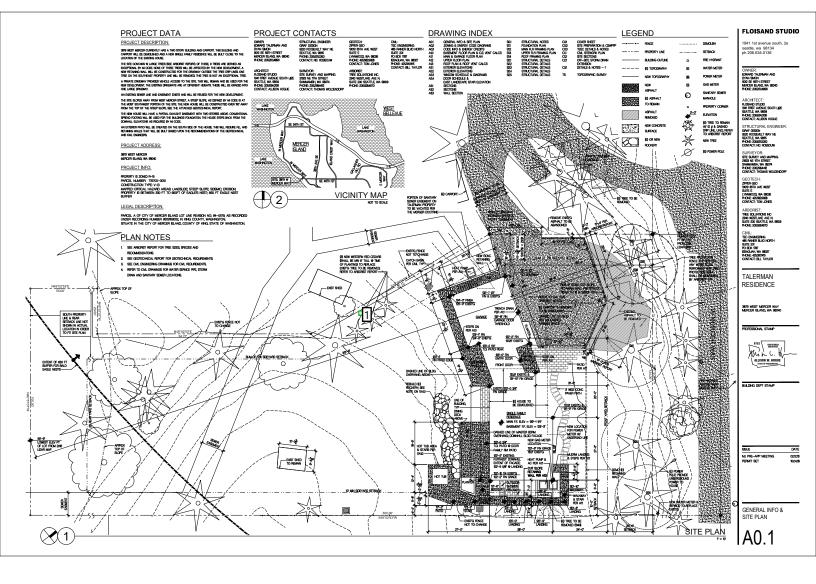

## Summary of Comments on 1801-222-SUB1-PLANS\_review.pdf

## Page: 1

 Number: 1
 Author: Tree Review (john.kenney@mercergov.org)
 Subject: Sticky Note
 Date: 11/13/2018 8:11:10 AM

 2. All replacement trees to be at least 10' apart from each other, existing trees and structures. Please call out.



## Page: 28

| 回 Number: 1                                                                                                                           | Author: Tree Review (john.kenney@mercergov.org) | Subject: Sticky Note | Date: 11/9/2018 2:56:13 PM |
|---------------------------------------------------------------------------------------------------------------------------------------|-------------------------------------------------|----------------------|----------------------------|
| 1