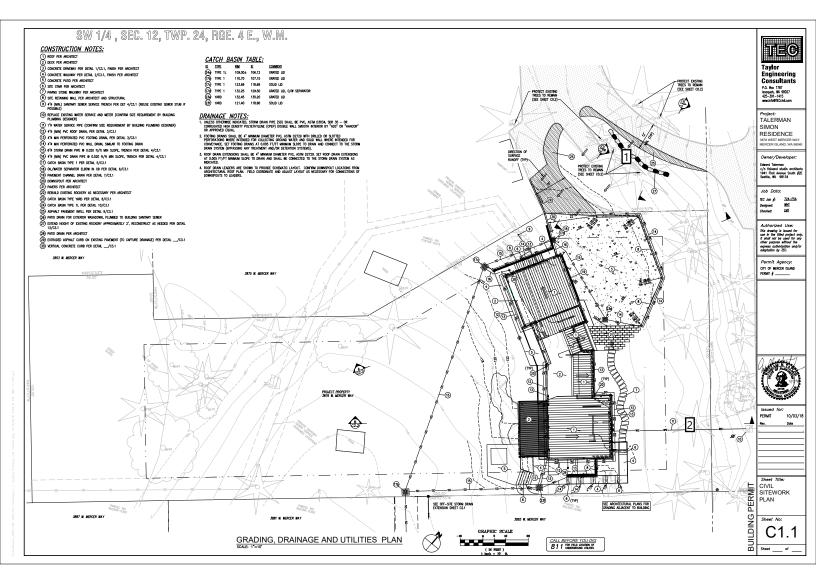

## Page: 1

 Number: 1
 Author: Tree Review (john.kenney@mercergov.org)
 Subject: Sticky Note
 Date: 11/13/2018 8:11:10 AM

 2. All replacement trees to be at least 10' apart from each other, existing trees and structures. Please call out.

## Page: 28

| 回 Number: 1                                                                                                                           | Author: Tree Review (john.kenney@mercergov.org) | Subject: Sticky Note | Date: 11/9/2018 2:56:13 PM |
|---------------------------------------------------------------------------------------------------------------------------------------|-------------------------------------------------|----------------------|----------------------------|
| 1. Trees on adjacent property are not included in the Arborist report. Arborist needs to provide information on these trees including |                                                 |                      |                            |
| proposed tree for removal. Minimum limits of disturbance for these trees need to be provided. Arborist needs to review and comment on |                                                 |                      |                            |
| current plans and new driveway expansion and rock wall.                                                                               |                                                 |                      |                            |
| Civil sheet needs to be updated with Arborist provided tree numbers                                                                   |                                                 |                      |                            |

Civil sheet needs to be updated with Arborist provided tree numbers.

 
 Number: 2
 Author: Tree Review (john.kenney@mercergov.org)
 Subject: Sticky Note
 Date: 11/13/2018 8:46:55 AM

 3. Tunnel/bore WS line within dripline of saved tree (trees to be numbered on this sheet). Call this out. Or move WS line outside saved
 Number: 2 trees dripline.